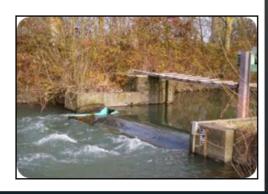

## **EEL PASS FOR FLOODGATE**

This rustic eel pass is adapted at the top of the floodgate. The slope of the crawling gutter is mobile; its downstream portion follows the fluctuations of the water level by dint of float. It supports the total lowering of the gate. The upstream hood protects the equipment.

# **INSTALLATION**

This eel pass is fixed to the trap by dint of slides which are fixed on the valve, it is removable.