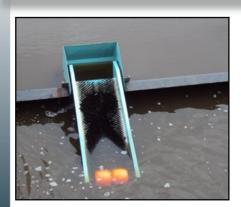

## **EEL PASS FOR FLOODGATE**

This rustic eel pass is adapted at the top of the floodgate. The slope of the crawling gutter is mobile; its downstream portion follows the fluctuations of the water level by dint of float. It supports the total lowering of the gate. The upstream hood protects the equipment.

#### **ADVANTAGES**

This eel pass is adapted to small differences lower in level than (0,80m) and for low flows (marshes).

#### **PICTURES**

Reference: FG1

### **TECHNICAL CHARACTERISTICS**

Dimension: 1,60m X 0,50m

Weight: 18kg

Materials: polyester, galvanized steel support.