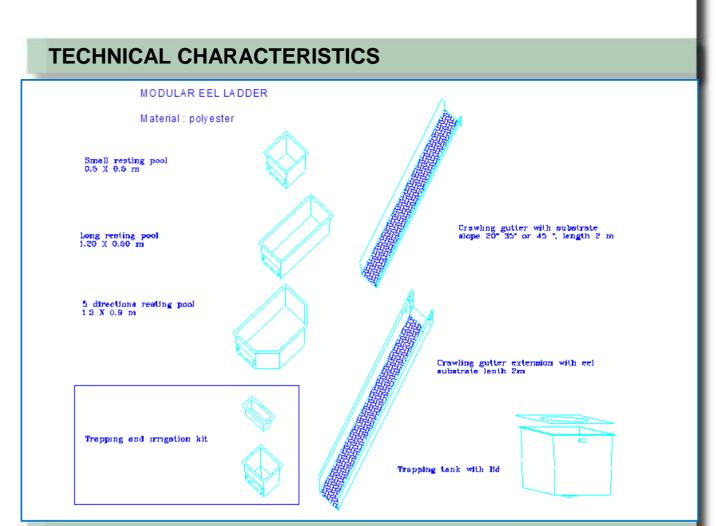

# PRE-FABRICATED MODULAR EEL PASS

The modular eel pass is an eel pass made with prefabricated equipments. Its configuration is adapted to every site and is an object of a study of implentation and sizing.