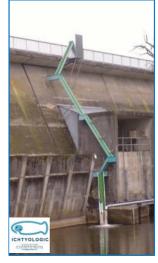

#### PICTURES

En ladder Baladder Base A angullos

> Dam of Apremont, Vie River  $\Delta h = 11.50 \text{ m}$

Dam of Rochereau, Lay River  $\Delta h = 11.00 \text{ m}$ 