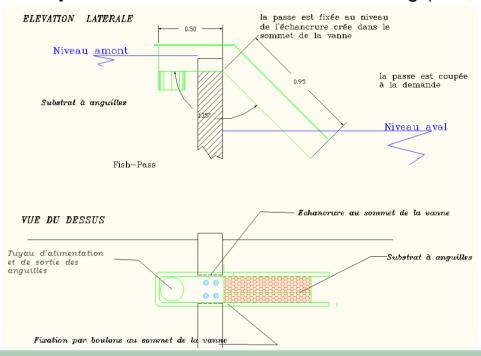

# **EEL PASS FOR RISING GATE**

The rustic eel pass is fixed at the top of the sluice, which is regulated from 0.05m to 0.10m below the upstream water level. This eel pass can be provided to extension lead for adapted to the small difference in level (lower than 0,80m) and for low flows (marshes).

### **TECHNICAL CHARACTERISTICS**

Dimensions: 1,60m X 0,20m Weight: 15kg

Materials: Polyester

Drill for fixing (bolt, screw)