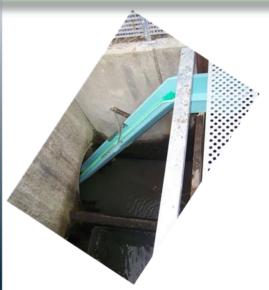

## **PICTURES**

Reference: RG1

# **EEL PASS FOR RISING GATE**

The rustic eel pass is fixed at the top of the sluice, which is regulated from 0.05m to 0.10m below the upstream water level. This eel pass can be provided to extension lead for adapted to the small difference in level (lower than 0,80m) and for low flows (marshes).