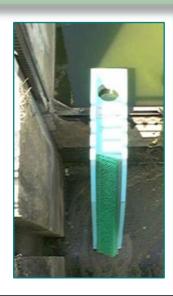

## **PICTURES**

Reference: RG1

# **EEL PASS FOR RISING GATE**

The rustic eel pass is fixed at the top of the sluice, which is regulated from 0.05m to 0.10m below the upstream water level. This eel pass can be provided to extension lead for adapted to the small difference in level (lower than 0,80m) and for low flows (marshes).